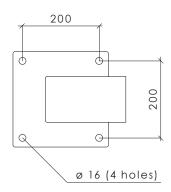

**Initial chromaticity:** MacAdam 5

**Lifetime:** 100 000 h (L98B10) at Ta = 25 °C\*

Warranty: 5 years
Installation: IP connector
Mounting: On flange

**Socket:** NEMA Top / Zhaga Top and Bottom

Intelligent Control: Stand-alone / Group / CMS