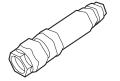

#### Connector

Art. 70000304

IP66 rated connector offers easy installation of the street luminaires. 5 wire cable connector