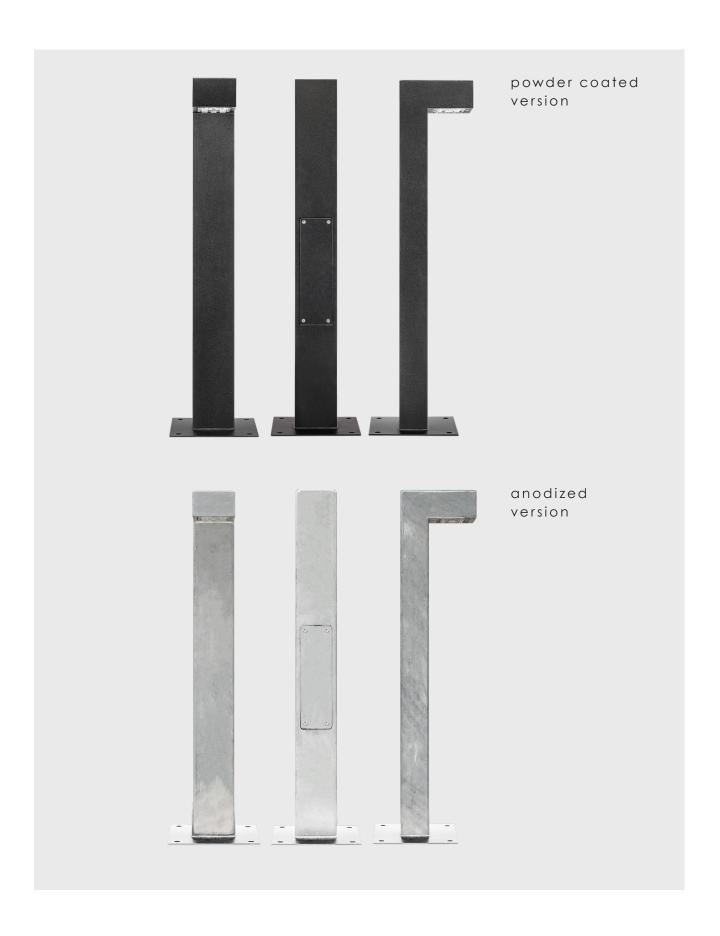

### Technical information

V 220 - 240 Hz 50 - 60 W 8 - 26 Im 913 - 3350 (1)

Im/W 106 - 135 K 2700 / 3000 / 4000 <sup>(2</sup>

°C -40 to +40

**CRI** 

>80 / >90 (2

Body: Extruded aluminium / Steel
Dimming: DALI / Midnight dimming