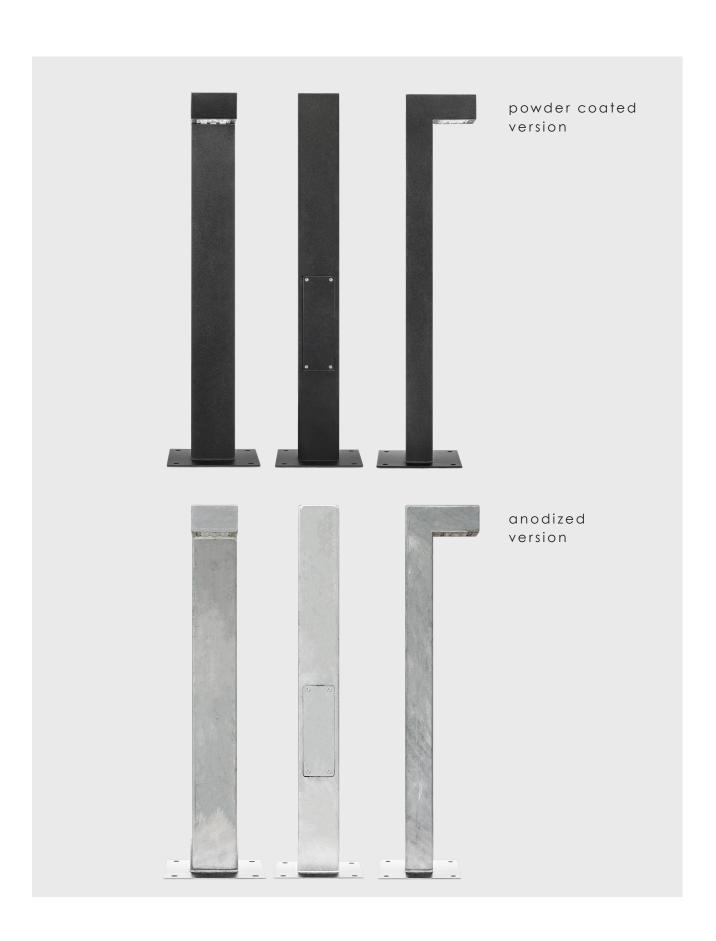

## Heron 65 cm

## Heron 100 cm

## Heron 120 cm

### Technical information

V 220 - 240 Hz 50 - 60 W 8 - 26 Im 913 - 3350 (1)

Im/W 106 - 135 K 2700 / 3000 / 4000 <sup>(2</sup>

°C -40 to +40

**CRI** 

>80 / >90 (2

Body: Extruded aluminium / Steel
Dimming: DALI / Midnight dimming