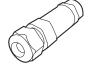

#### Connector

Art. 70000313

IP66 rated connector offers easy installation of the street luminaires.

3 wire cable connector