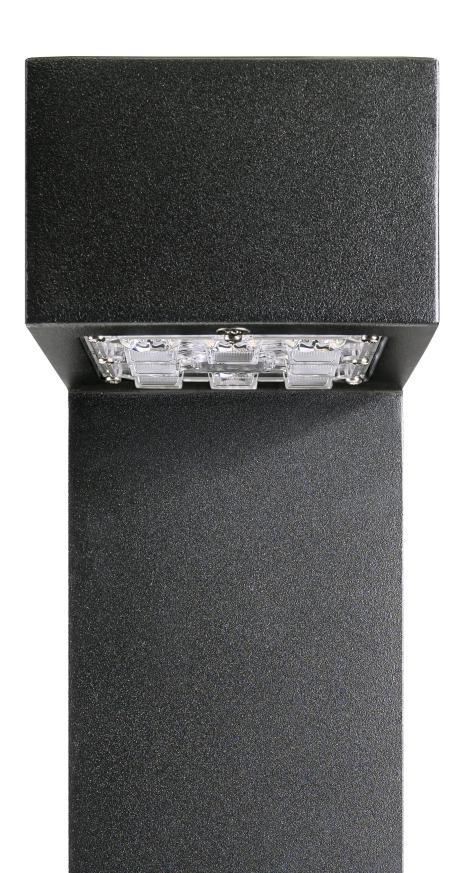

# Vizulo

## Heron



## Heron 65 cm









## Heron 100 cm









## Heron 120 cm









### Technical information











V 220 - 240 Hz 50 - 60 W 8 - 26 Im 913 - 3350 (1)

Im/W 106 - 135 K 2700 / 3000 / 4000 <sup>(2</sup>

°C -40 to +40

**CRI** 

>80 / >90 (2

Body: Extruded aluminium / Steel
Dimming: DALI / Midnight dimming

**Initial chromaticity:** MacAdam 5

**Lifetime:** 100 000 h (L98B10) at Ta = 25 °C\*

Warranty: 5 years
Installation: IP connector
Mounting: On flange

**Socket:** NEMA Top / Zhaga Top and Bottom

Intelligent Control: Stand-alone / Group / CMS

**Sensor:** Motion / Motion + Daylight / Daylight

Surge protection:  $1/2/4/10 \text{ kV}^{(3)}$ 

Nature friendly: PC Amber / Red / 1800 K

Corrosion protection: Up to C5 Neto weight: Up to 4.8 kg  $^{(4)}$  Up to 15 kg  $^{(5)}$