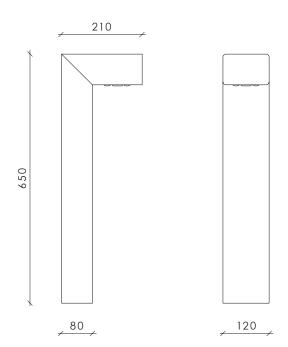

# Vizulo

## Heron



## Heron 65 cm









## Heron 100 cm









## Heron 120 cm









### Technical information











V 220 - 240 Hz 50 - 60 W 8 - 26 Im 913 - 3350 (1)

Im/W 106 - 135 K 2700 / 3000 / 4000 <sup>(2</sup>

°C -40 to +40

**CRI** 

>80 / >90 (2

Body: Extruded aluminium / Steel
Dimming: DALI / Midnight dimming

**Initial chromaticity:** MacAdam 5

**Lifetime:** 100 000 h (L98B10) at Ta = 25 °C\*

Warranty: 5 years
Installation: IP connector
Mounting: On flange

**Socket:** NEMA Top / Zhaga Top and Bottom

Intelligent Control: Stand-alone / Group / CMS

**Sensor:** Motion / Motion + Daylight / Daylight

Surge protection:  $1/2/4/10 \text{ kV}^{(3)}$ 

Nature friendly: PC Amber / Red / 1800 K

Corrosion protection: Up to C5 Neto weight: Up to 4.8 kg  $^{(4)}$  Up to 15 kg  $^{(5)}$ 

Technical parameters