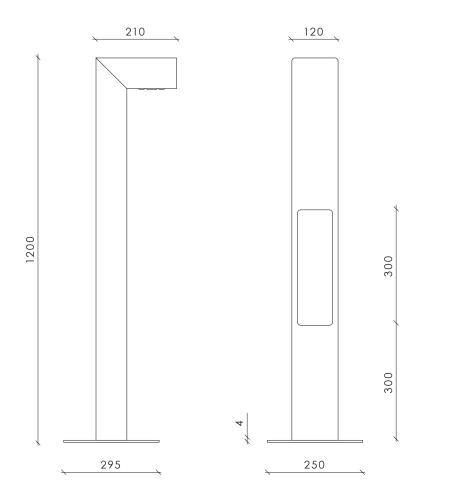

## Heron 120 cm

### Technical information

V 220 - 240 Hz 50 - 60 W 8 - 26 Im 913 - 3350 (1)

Im/W 106 - 135 K 2700 / 3000 / 4000 <sup>(2</sup>

°C -40 to +40

**CRI** 

>80 / >90 (2

Body: Extruded aluminium / Steel
Dimming: DALI / Midnight dimming