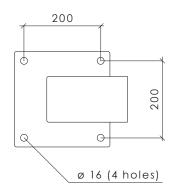

### Accessories

#### Connector

Art. 70000313

IP66 rated connector offers easy installation of the street luminaires.

3 wire cable connector

#### Connector

Art. 70000304

IP66 rated connector offers easy installation of the street luminaires. 5 wire cable connector