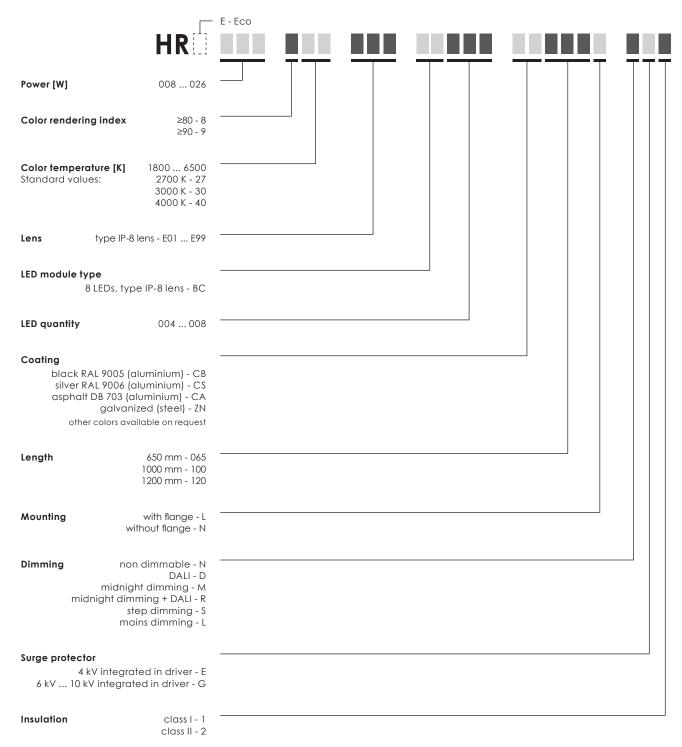

### Model name principles

**EXAMPLE** HRE 008 730 E93 BC004 CB100L NG2

### **LED** modules

| Туре | Max<br>module<br>quantity | Min LED<br>quantity<br>per<br>module | Max LED<br>quantity<br>per<br>module | Max LED<br>quantity<br>per<br>luminaire | LED<br>step | LED<br>type | Lens<br>type        | Layout |
|------|---------------------------|--------------------------------------|--------------------------------------|-----------------------------------------|-------------|-------------|---------------------|--------|
| ВС   | 1                         | 4                                    | 8                                    | 8                                       | 2           | Eco         | type IP-8<br>E01EZ9 | 0 0 0  |

### Cable core count

| Socket | Dimming                 | Model number abbreviation | Input cable core<br>count - Class I | Input cable core<br>count - Class II |
|--------|-------------------------|---------------------------|-------------------------------------|--------------------------------------|
| None   | None                    | N                         | 3                                   | 2                                    |
| None   | DALI                    | D                         | 5                                   | 4                                    |
| None   | Midnight dimming        | М                         | 3                                   | 2                                    |
| None   | Midnight dimming + DALI | R                         | 5                                   | 4                                    |
| None   | Step dimming            | S                         | 5 (1                                | 4 (1                                 |
| None   | Mains dimming           | L                         | 3                                   | 2                                    |