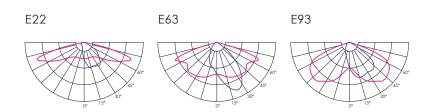

4000 K | CRI 70

| Number of LED's     |        | 4         |      |         | 8         |      |            |
|---------------------|--------|-----------|------|---------|-----------|------|------------|
| Nominal current, mA | 270    | 520       | 700  | 270     | 370       | 490  |            |
| Power, W            | 8      | 15        | 20   | 15      | 20        | 26   |            |
| Luminous Flux, Im   | 990    | 1780      | 2290 | 2020    | 2670      | 3350 |            |
| Efficacy, Im/W      | 124    | 119       | 115  | 135     | 134       | 129  |            |
| Power factor, PF    | Į      | Jp to 0.9 | 5    | l       | Jp to 0.9 | 5    |            |
|                     |        |           |      |         |           |      |            |
| Luminaire efficacy  | 2700 l | 8 - 20    | 6 W  | 913 - 3 | 090 lm    | 106  | - 125 lm/W |
|                     | 3000   | < 8 - 20  | 6 W  | 990 - 3 | 3350 lm   | 115  | - 135 lm/W |
|                     | 5000   | < 8 - 20  | 6 W  | 990 - 3 | 3350 lm   | 115  | - 135 lm/W |
|                     | 5700 k | 8 - 20    | 6 W  | 990 - 3 | 3350 lm   | 115  | - 135 lm/W |

<sup>1)</sup> Lumen output indicated at CRI > 70

 $<sup>^{21}</sup>$  1800 / 2200 / 5000 / 5700 / 6500 K available on request along with other not listed CRI and CCT

<sup>3) 10</sup> kV (L-N; L/N-PE) surge protection device available on request