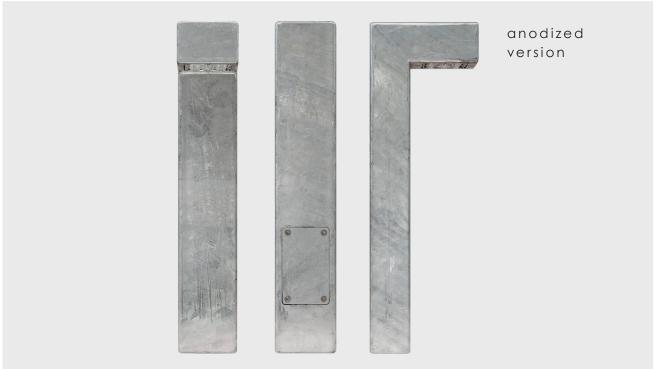

# Vizulo

## Heron



## Heron 65 cm









## Heron 100 cm









## Heron 120 cm









### Technical information











V 220 - 240 Hz 50 - 60 W 8 - 26 Im 913 - 3350 (1)

Im/W 106 - 135 K 2700 / 3000 / 4000 <sup>(2</sup>

°C -40 to +40

**CRI** 

>80 / >90 (2

Body: Extruded aluminium / Steel
Dimming: DALI / Midnight dimming

**Initial chromaticity:** MacAdam 5

**Lifetime:** 100 000 h (L98B10) at Ta = 25 °C\*

Warranty: 5 years
Installation: IP connector
Mounting: On flange

**Socket:** NEMA Top / Zhaga Top and Bottom

Intelligent Control: Stand-alone / Group / CMS

**Sensor:** Motion / Motion + Daylight / Daylight

Surge protection:  $1/2/4/10 \text{ kV}^{(3)}$ 

Nature friendly: PC Amber / Red / 1800 K

Corrosion protection: Up to C5 Neto weight: Up to 4.8 kg  $^{(4)}$  Up to 15 kg  $^{(5)}$ 

Technical parameter