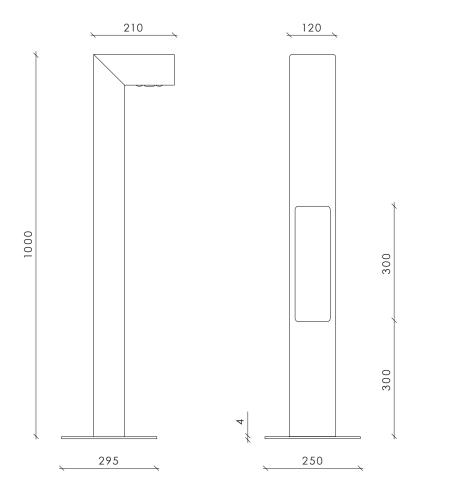

# Vizulo

## Heron



## Heron 65 cm









## Heron 100 cm









## Heron 120 cm









### Technical information











V 220 - 240 Hz 50 - 60 W 8 - 26 Im 913 - 3350 (1)

Im/W 106 - 135 K 2700 / 3000 / 4000 <sup>(2</sup>

°C -40 to +40

**CRI** 

>80 / >90 (2

Body: Extruded aluminium / Steel
Dimming: DALI / Midnight dimming

**Initial chromaticity:** MacAdam 5

**Lifetime:** 100 000 h (L98B10) at Ta = 25 °C\*

Warranty: 5 years
Installation: IP connector
Mounting: On flange

**Socket:** NEMA Top / Zhaga Top and Bottom

Intelligent Control: Stand-alone / Group / CMS

**Sensor:** Motion / Motion + Daylight / Daylight

Surge protection:  $1/2/4/10 \text{ kV}^{(3)}$ 

Nature friendly: PC Amber / Red / 1800 K

Corrosion protection: Up to C5 Neto weight: Up to 4.8 kg  $^{(4)}$  Up to 15 kg  $^{(5)}$ 

Technical parameters for final product can d