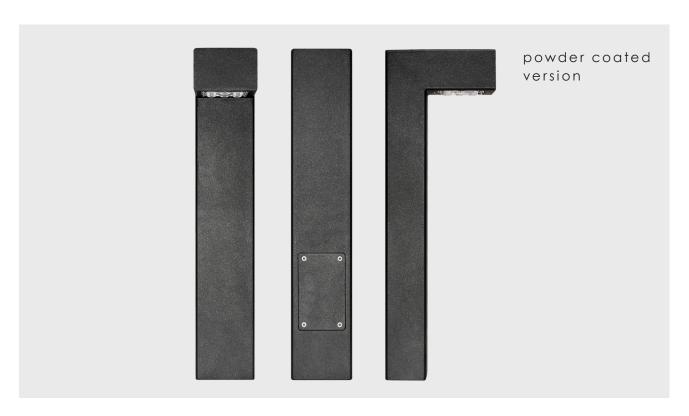

# Vizulo

## Heron



## Heron 65 cm









## Heron 100 cm









## Heron 120 cm









### Technical information











V 220 - 240 Hz 50 - 60 W 8 - 26 Im 913 - 3350 (1)

Im/W 106 - 135 K 2700 / 3000 / 4000 <sup>(2</sup>

°C -40 to +40

**CRI** 

>80 / >90 (2

Body: Extruded aluminium / Steel
Dimming: DALI / Midnight dimming

**Initial chromaticity:** MacAdam 5

**Lifetime:** 100 000 h (L98B10) at Ta = 25 °C\*

Warranty: 5 years
Installation: IP connector
Mounting: On flange

**Socket:** NEMA Top / Zhaga Top and Bottom

Intelligent Control: Stand-alone / Group / CMS

**Sensor:** Motion / Motion + Daylight / Daylight

Surge protection:  $1/2/4/10 \text{ kV}^{(3)}$ 

Nature friendly: PC Amber / Red / 1800 K

Corrosion protection: Up to C5 Neto weight: Up to 4.8 kg  $^{(4)}$  Up to 15 kg  $^{(5)}$ 

Technical paramet